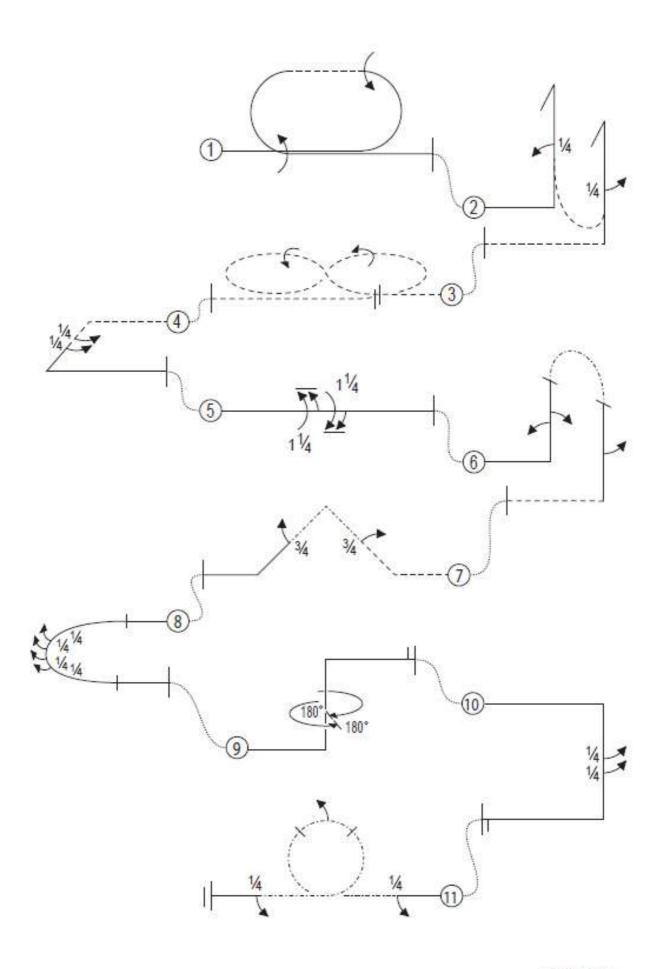

## PRELIMINARY SCHEDULE AP-17 (2016-2017)

| #     | Øvelse                                                                                        | K  |
|-------|-----------------------------------------------------------------------------------------------|----|
| 17.01 | Double Immelman with roll, roll                                                               | 3  |
| 17.02 | Figure M with ¼ roll, ¼ roll                                                                  | 3  |
| 17.03 | Horizontal Circle 8 with two rolls                                                            | 6  |
| 17.04 | 1/2 Horizonal Square Circle with two 1/2 rolls                                                | 2  |
| 17.05 | Roll Combination with consecutive 1 ¼ roll, 1 ¼ roll                                          | 4  |
| 17.06 | Knife-Edge Humpty-Bump with two consecutive 1/2 rolls, 1/2 roll                               | 3  |
| 17.07 | Knife-Edge Cobra Roll with <sup>3</sup> / <sub>4</sub> roll, <sup>3</sup> / <sub>4</sub> roll | 3  |
| 17.08 | 1/2 Horizontal Circle with four consecutive 1/4 rolls                                         | 5  |
| 17.09 | Vertical Upline with consecutive two ½ torque rolls                                           | 5  |
| 17.10 | 1/2 Square Loop with consecutive two 1/4 rolls                                                | 3  |
| 17.11 | Knife-Edge Loop with ¼ roll, ½ roll, ¼ roll                                                   | 5  |
|       | Total K                                                                                       | 42 |