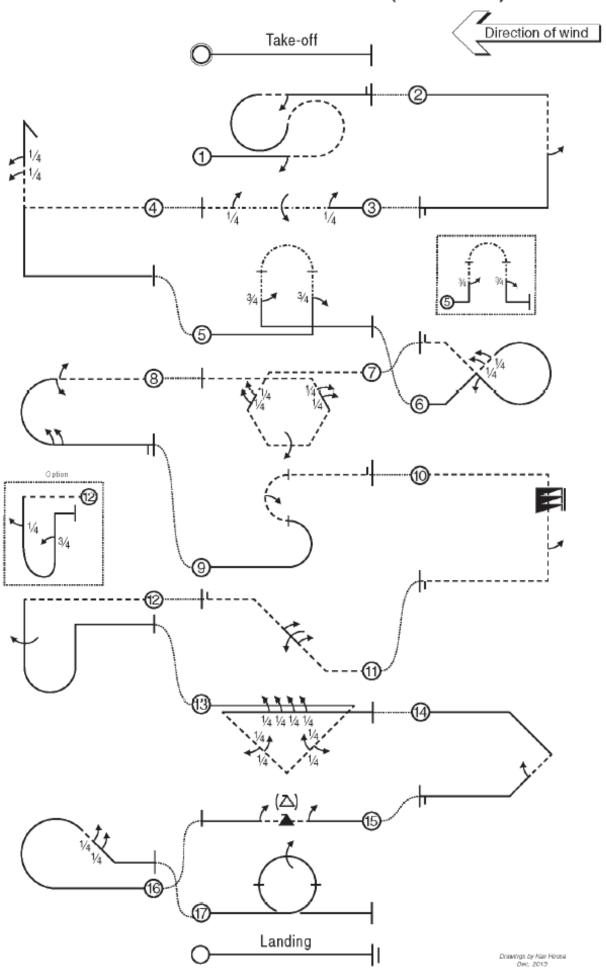

| #      | Øvelse                                                                     | K  |
|--------|----------------------------------------------------------------------------|----|
| P17.01 | Eye-Catcher with ½ roll, ½ roll                                            | 3  |
| P17.02 | Half Square Loop with ½ roll                                               | 2  |
| P17.03 | Knife-Edge Combination with ¼ roll, roll, ¼ roll                           | 4  |
| P17.04 | Stall Turn with two consecutive 1/4 rolls                                  | 3  |
| P17.05 | Humpty-Bump with ¾ roll, ½ knife-edge loop, ¾ roll                         | 5  |
| P17.06 | Comet with two consecutive ¼ rolls, ½ roll                                 | 3  |
| P17.07 | Six-sided Loop with two consecutive ¼ rolls, roll, two consecutive ¼ rolls | 4  |
| P17.08 | Split S Reverse Immelmann Combination with two ½ rolls, two ½ rolls        | 3  |
| P17.09 | Figure S with ½ roll integrated                                            | 5  |
| P17.10 | Spin with three turns, ½ roll                                              | 4  |
| P17.11 | 45° Upline with consecutively ½ roll, roll, ½ roll                         | 4  |
| P17.12 | Reverse Pull-Pull-Push-Humpty-Bump with roll (Option: with ¼ roll, ¾ roll) | 3  |
| P17.13 | Triangle Loop with two ¼ rolls, two ¼ rolls, four ¼ rolls                  | 4  |
| P17.14 | Half Square Loop on Corner with ½ roll                                     | 2  |
| P17.15 | Roll Combination with consecutive ½ roll, snap roll, ½ roll                | 4  |
| P17.16 | Half Cuban 8 with consecutive two ¼ rolls                                  | 2  |
| P17.17 | Loop with roll integrated                                                  | 5  |
|        | Total K                                                                    | 60 |